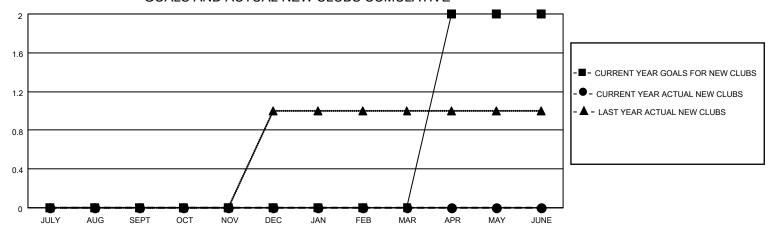

### GOALS AND ACTUAL NEW CLUBS CUMULATIVE

### District 14 M

| Clubs RESULTS FOR 2021-2022 |   |   |   | Members RESULTS FOR 2021-2022 |    |    |    |
|-----------------------------|---|---|---|-------------------------------|----|----|----|
|                             |   |   |   |                               |    |    |    |
| JULY/AUG/SEPT               | 0 | 0 | 1 | JULY/AUG/SEPT                 | 10 | 43 | 26 |
| OCT/NOV/DEC                 | 0 | 0 | 1 | OCT/NOV/DEC                   | 10 | 18 | 40 |
| JAN/FEB/MAR                 | 0 | 0 | 0 | JAN/FEB/MAR                   | 20 | 16 | 27 |
| APR/MAY/JUNE                | 2 | 0 | 0 | APR/MAY/JUNE                  | 10 | 0  | 0  |