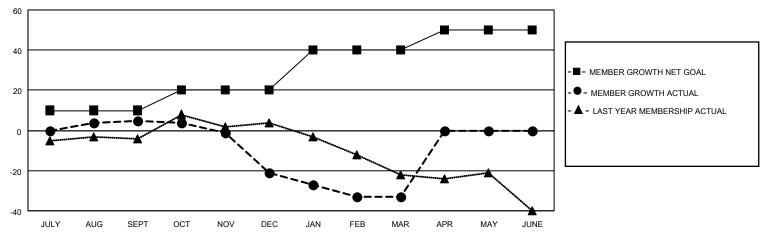

#### GOALS AND ACTUAL MEMBERS CUMULATIVE

| DROPPED CLUBS: 2 |    | 16 CLUBS OF 43 ADDED 1 OR<br>MORE NEW MEMBERS | GENDER DISTRIBUTION                 |              |  |
|------------------|----|-----------------------------------------------|-------------------------------------|--------------|--|
|                  |    | WORL NEW WEWBERG                              | MALE                                | 646 (63.83%) |  |
|                  |    |                                               | FEMALE 366 (36.17%)                 |              |  |
| DROPPED MEMBERS  |    |                                               | NON BINARY                          | 0 (0.00%)    |  |
|                  |    |                                               | PREFER NOT TO ANSWER                | 0 (0.00%)    |  |
| DECEASED         | 17 |                                               |                                     | ,            |  |
| CLUB CANCELLED   | 16 | CLICK HERE FOR CUMULATIVE                     | TOTAL FAMILY UNIT MEMBERS           | 200          |  |
| OTHER            | 60 | MEMBERSHIP DATA                               |                                     |              |  |
| TOTAL            | 93 |                                               | FAMILY MEMBERS PAYING HALF DUES 105 |              |  |
|                  |    |                                               |                                     |              |  |

### District 14 M

| Clubs RESULTS FOR 2021-2022 |   |   |   | Members RESULTS FOR 2021-2022 |    |    |    |
|-----------------------------|---|---|---|-------------------------------|----|----|----|
|                             |   |   |   |                               |    |    |    |
| JULY/AUG/SEPT               | 0 | 0 | 1 | JULY/AUG/SEPT                 | 10 | 43 | 26 |
| OCT/NOV/DEC                 | 0 | 0 | 1 | OCT/NOV/DEC                   | 10 | 18 | 40 |
| JAN/FEB/MAR                 | 0 | 0 | 0 | JAN/FEB/MAR                   | 20 | 16 | 27 |
| APR/MAY/JUNE                | 2 | 0 | 0 | APR/MAY/JUNE                  | 10 | 0  | 0  |